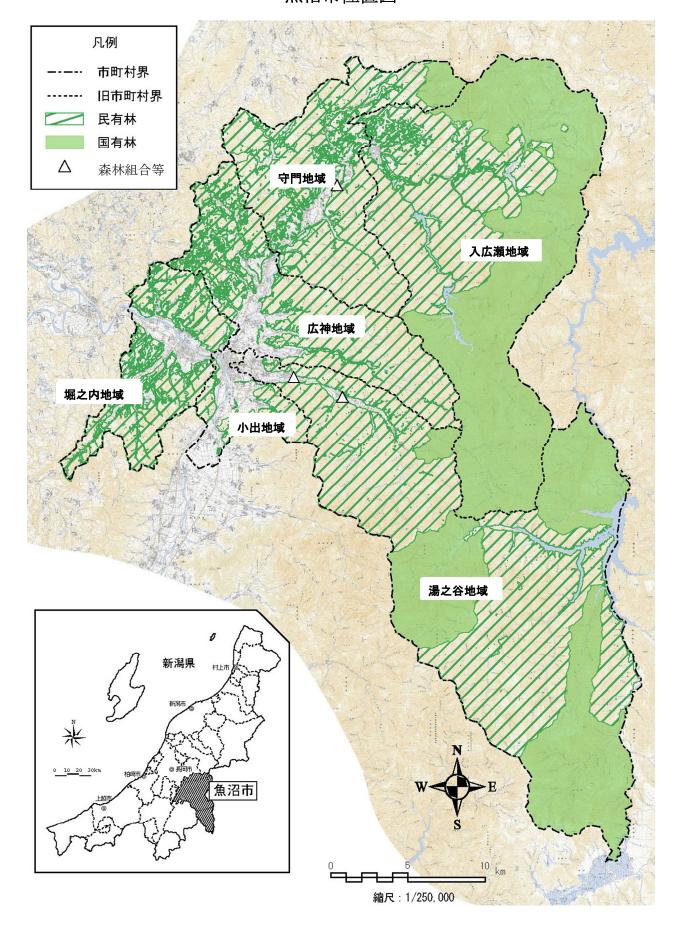

## 自然の恵みを享受できる持続可能な森林の育成管理を目指して

## 魚沼市森林整備計画書

計画期間

自 令和 5年4月1日

至 令和15年3月31日

(令和 5年 3月 30 日公表)

新 潟 県 魚 沼 市

## 魚沼市位置図



## 目次

| I.  | 森林 | の整備に関する基本的な事項                                        | …1 |
|-----|----|------------------------------------------------------|----|
|     | 1. | 計画の対象とする森林                                           |    |
|     | 2. | 魚沼市の森林整備の現状と課題                                       |    |
|     | 3. | 森林整備の基本方針                                            |    |
|     | 4. | 森林整備の合理化に関する基本方針・・・・・・・・・・・・・・・・・・・・・・・・・・・・・・・・・・・・ | 5  |
| II. |    | 施業の方法に関する事項・・・・・・・・・・・・・・・・・・・・・・・・・・・・・・・・・・・・      |    |
|     | 第1 | 主伐に関する事項                                             |    |
|     | 1. | 主伐に関する基本的事項・・・・・・・・・・・・・・・・・・・・・・・・・・・・・・・・・・・・      |    |
|     | 2. | 樹種別の標準伐期齢                                            |    |
|     | 3. | 主伐の標準的な方法・・・・・・・・・・・・・・・・・・・・・・・・・・・・・・・・・・・・