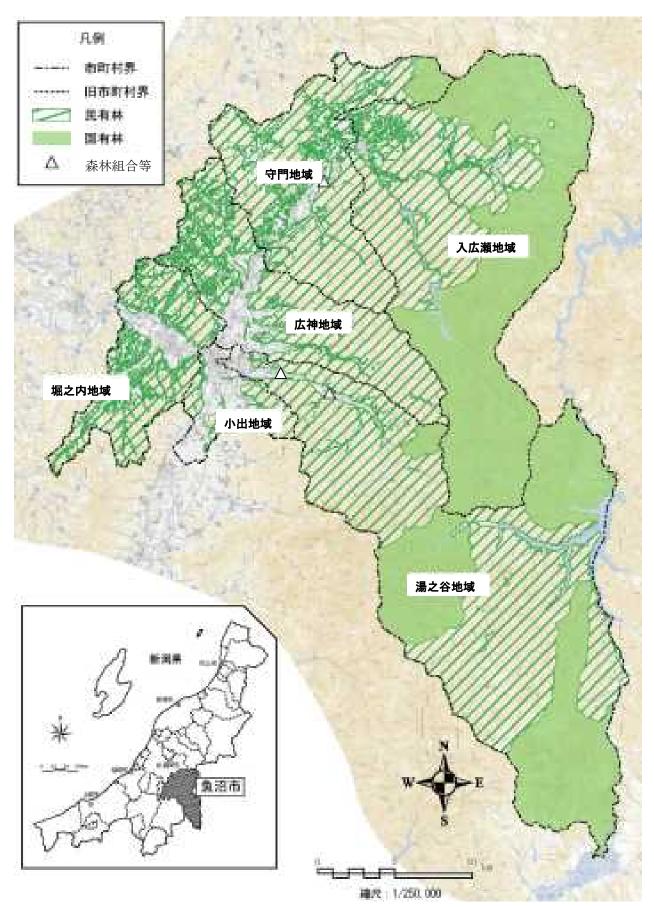

自然の恵みを享受できる持続可能な森林の育成管理を目指して

## 魚沼市森林整備計画書

(令和7年3月21日変更)



魚沼市位置図



## 目次

| I.  | 森林 | の整備に関する基本的な事項                |
|-----|----|------------------------------|
|     | 1. | 計画の対象とする森林                   |
|     | 2. | 魚沼市の森林整備の現状と課題               |
|     | 3. | 森林整備の基本方針                    |
|     | 4. | 森林整備の合理化に関する基本方針             |
| II. | 森林 | 施業の方法に関する事項                  |
|     | 第1 | 主伐に関する事項6                    |
|     | 1. | 主伐に関する基本的事項6                 |
|     | 2. | 樹種別の標準伐期齢6                   |
|     | 3. | 主伐の標準的な方法6                   |
|     | 4. | その他必要な事項                     |
|     | 第2 | 造林に関する事項                     |
|     | 1. | 造林に関する基本的事項                  |
|     | 2. | 人工造林に関する事項8                  |
|     | 3. | 天然更新に関する事項                   |
|     | 4. | 植栽によらなければ適確な更新が困難な森林に関する事項11 |
|     | 5. | その他必要な事項11                   |